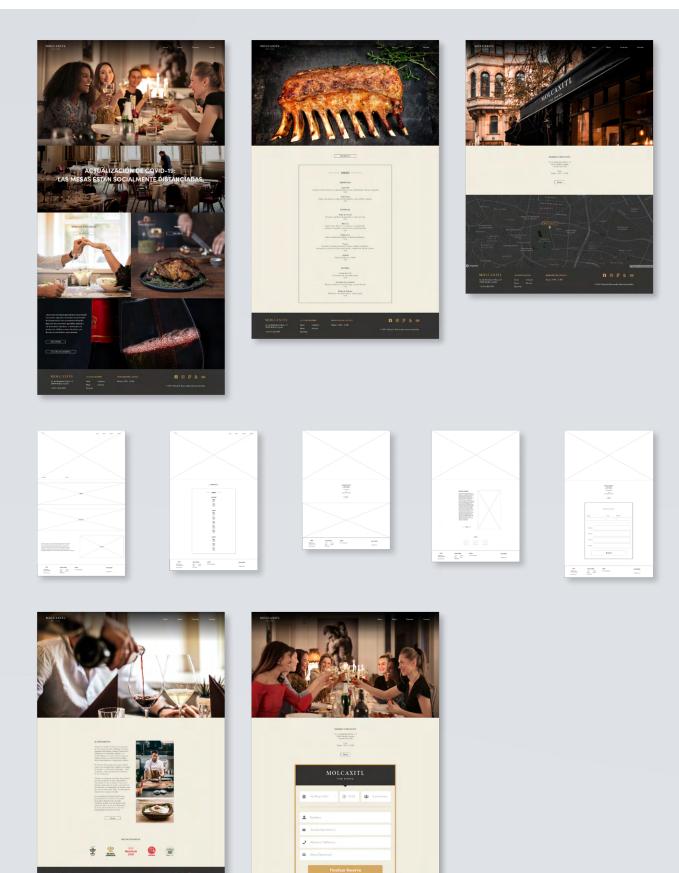

Typography

Bressay Aa123

Futura Aa 123

Colors

#343332

#d4a965

#dfe2e7

ASSOCIATION OF LATIN AMERICAN STUDENTS Art Direction, Branding, Corporate Identity & Packaging Design