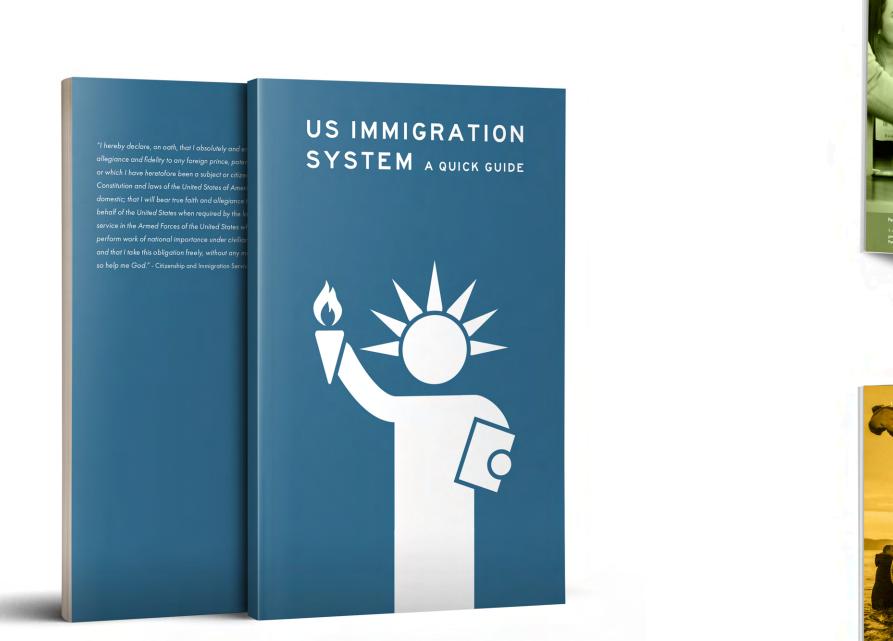

## Employment-Based Immigration 10

Employment-based immigration provides various ways for immigrants wit valuable skills to come to the country on either a permanent or a temporary basis.